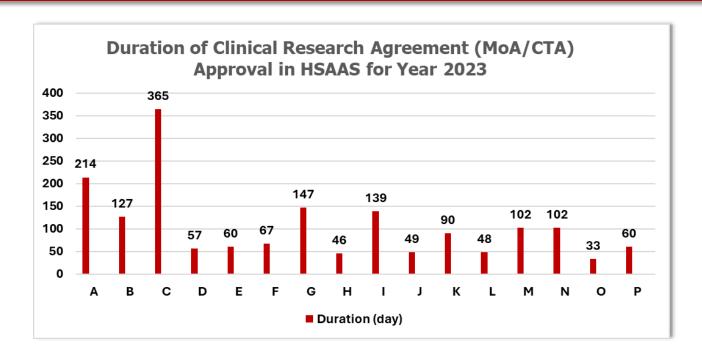

# DURATION OF CLINICAL RESEARCH AGREEMENT (MOA/LOA/CTA) APPROVAL IN HSAAS FOR YEAR 2023